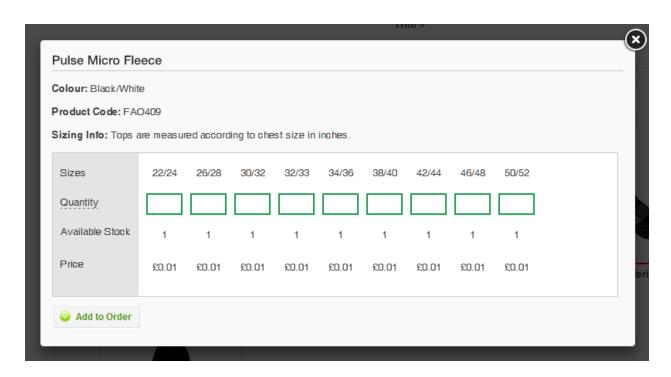

## Adding items to the basket

To add an item to your basket, click on the picture or the name of the product and the order form will appear.

Simply type the quantity you wish to order into the green box and click the *Add to Order* button for this to be placed into the basket.