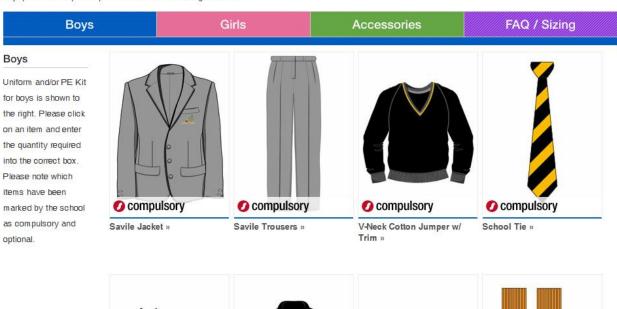

New customers will be asked to register and follow the online instructions to link their account to a chosen school. Once you are registered you can begin to order straight away.

All of the Uniform and PE Kit products will be displayed with an indication if the product is compulsory or optional.