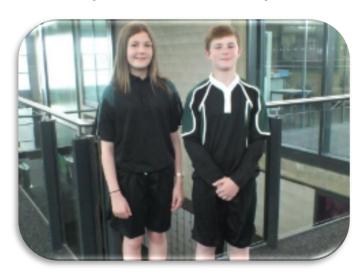

#### **Uniform**

► Throughout the day <u>uniform</u> is worn so that you look smart with your shirt tucked in and top button done up.

PE Uniform
black polo shirt
black shorts or black tracksuit bottoms

You can order your uniform from this website: