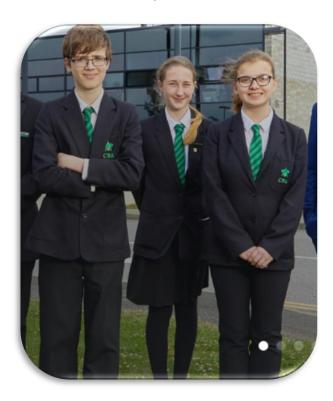

#### **Uniform**

► Throughout the day <u>uniform</u> is worn so that you look smart with your shirt tucked in and top button done up.

PE Uniform
black polo shirt
black shorts or black tracksuit bottoms

You can order your uniform from this website: