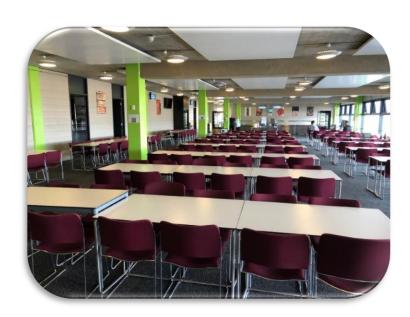

#### The Restaurant

restaurant

- At breakfast and lunch time you go to the <u>restaurant</u> to eat.
- We can <u>only eat in the restaurant</u> at Corby Business Academy.
- ► To help you decide what you would like to eat for lunch there is a <u>menu</u> to look at while you queue up for lunch. This can also be seen on the school website.