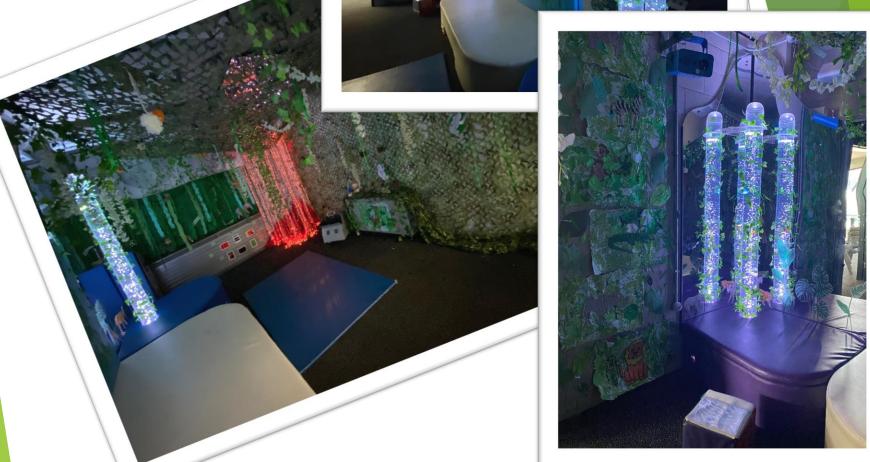

#### **Uniform**



► Throughout the day <u>uniform</u> is worn so that you look smart with your shirt tucked in and top button done up.





PE Uniform
black polo shirt
black shorts or black tracksuit bottoms

You can order your uniform from this website:

https://www.chromasport.co.uk/shop/corby-business-academy



## Swipe Card



- You can put money on your swipe card through <u>Wisepay</u> on our website.
- You can use your swipe card to <u>purchase food</u> at <u>lunch and breakfast</u>.
- You also use your swipe card to <u>print your work.</u>





#### Lessons



#### You will be taught a variety of subjects:



English



Maths



**ICT** 



Science





Geography



History



RE



Art



Music



PE



Life Skills



Learning in and out of the classroom



# Sensory Room









## **Outside Learning Area**











### Kitchen Garden













## **Sports Facilities**





**Astroturf** 



**Tennis Courts** 



**Sports Hall** 



**Sports Field** 



# Design Technology





#### Cooking





Art



#### The Restaurant

restaurant

- At breakfast and lunch time you go to the <u>restaurant</u> to eat.
- We can <u>only eat in the restaurant</u> at Corby Business Academy.
- ► To help you decide what you would like to eat for lunch there is a <u>menu</u> to look at while you queue up for lunch. This can also be seen on the school website.







#### The Theatre



- Sometimes during the day you may go for an <u>assembly</u> which is in the <u>theatre</u>.
- Sometimes you might watch a show in the theatre.





**Dance Show** 







Follow us on

@cba\_un