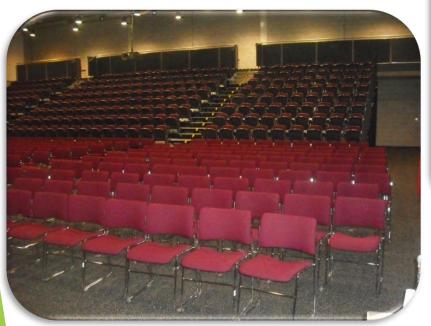

#### The Theatre

- Sometimes during the day you may go for an <u>assembly</u> which is in the <u>theatre</u>.
- Sometimes you might watch a show in the theatre.

**Dance Show** 

Follow us on

@cba\_unit