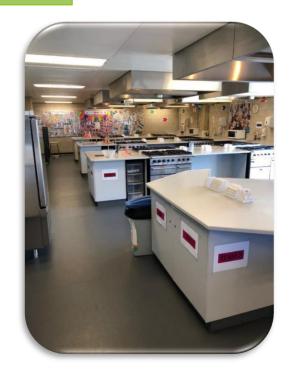

our uniform from this website:

https://www.chromasport.co.uk/shop/corby-business-academy



## Swipe Card



- You can put money on your swipe card through <u>Wisepay</u> on our website.
- You can use your swipe card to <u>purchase food</u> at <u>lunch and breakfast</u>.
- You also use your swipe card to <u>print your work.</u>





#### Lessons



#### You will be taught a variety of subjects:



English



Maths



**ICT** 



Science





Geography



History



RE



Art



Music



PE



Life Skills



Learning in and out of the classroom



# Sensory Room









## **Outside Learning Area**











### Kitchen Garden













## **Sports Facilities**





**Astroturf** 



**Tennis Courts** 



**Sports Hall** 



**Sports Field** 



# Design Technology





#### Cooking





Art



#### The Restaurant

restaurant

- At breakfast and lunch time you go to the <u>restaurant</u> to eat.
- We can <u>only eat in the restaurant</u> at Corby Business Academy.
- ► To help you decide what you would like to eat for lunch there is a <u>menu</u> to look at while you queue up for lunch. This can also be seen on the school website.







#### The Theatre



- Sometimes during the day you may go for an <u>assembly</u> which is in the <u>theatre</u>.
- Sometimes you might watch a show in the theatre.





**Dance Show** 







Follow us on

@cba\_unit

#### Visit us on our website

#### **Corby Business Academy Unit Provision**

We look forward to meeting you all in September.

Have a great summer.

Stay safe!

If you have any questions or worries please email Mrs Brown.