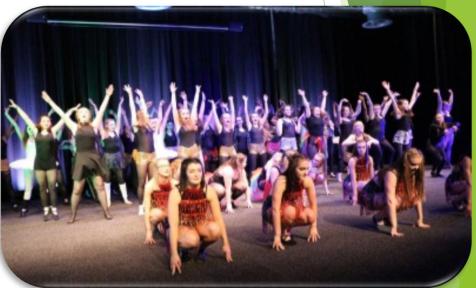

#### The Theatre

- Sometimes during the day you may go for an <u>assembly</u> which is in the <u>theatre</u>.
- Sometimes you might watch a show in the theatre.

**Dance Show** 

Follow us on

@cba\_unit